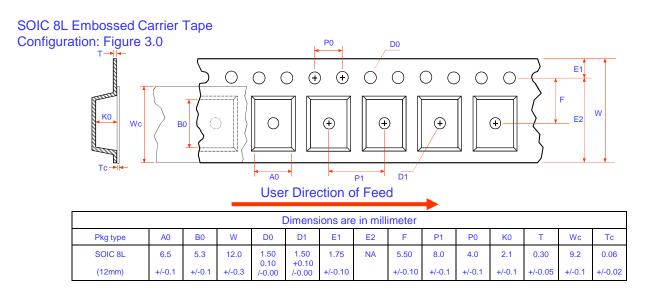

#### NOTES:

- A. ALL DIMENSION ARE IN MILLIMETERS UNLESS OTHERWISE SPECIFIED
- B. DRAWING FILE NAME: MKT-M08A Rev 1

Notes: A0, B0, and K0 dimensions are determined with respect to the EIA/Jedec RS-481 rotational and lateral movement requirements (see sketches A, B, and C).

| Dimensions are in inches and millimeters |             |              |              |                                     |               |             |                                  |               |                                   |  |
|------------------------------------------|-------------|--------------|--------------|-------------------------------------|---------------|-------------|----------------------------------|---------------|-----------------------------------|--|
| Tape Size                                | Reel Option | Dim A        | Dim B        | Dim C                               | Dim D         | Dim N       | Dim W1                           | Dim W2        | Dim W3 (LSL-USL)                  |  |
| 12mm                                     | 13" Dia     | 13.00<br>330 | 0.059<br>1.5 | 0.512 +0.020/-0.008<br>13 +0.5/-0.2 | 0.795<br>20.2 | 4.00<br>100 | 0.488 +0.078/-0.000<br>12.4 +2/0 | 0.724<br>18.4 | 0.488+0.118/-0.197<br>12.4+3/-0.5 |  |