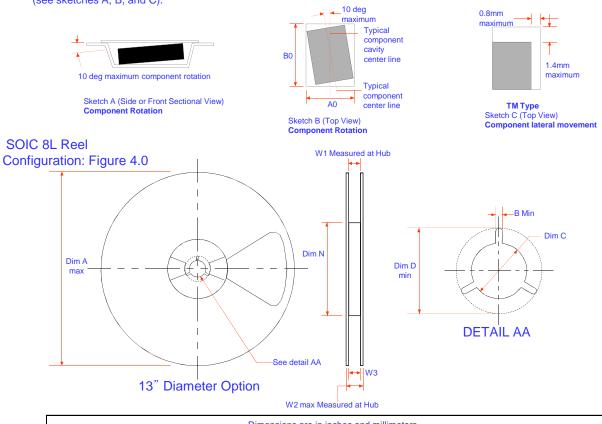

#### NOTES:

- A. ALL DIMENSION ARE IN MILLIMETERS UNLESS OTHERWISE SPECIFIED
- B. DRAWING FILE NAME: MKT-M08A Rev 1

Notes: A0, B0, and K0 dimensions are determined with respect to the EIA/Jedec RS-481 rotational and lateral movement requirements (see sketches A, B, and C).

| Dimensions are in inches and millimeters |             |              |              |                                     |               |             |                                  |               |                                   |  |
|------------------------------------------|-------------|--------------|--------------|-------------------------------------|---------------|-------------|----------------------------------|---------------|-----------------------------------|--|
| Tape Size                                | Reel Option | Dim A        | Dim B        | Dim C                               | Dim D         | Dim N       | Dim W1                           | Dim W2        | Dim W3 (LSL-USL)                  |  |
| 12mm                                     | 13" Dia     | 13.00<br>330 | 0.059<br>1.5 | 0.512 +0.020/-0.008<br>13 +0.5/-0.2 | 0.795<br>20.2 | 4.00<br>100 | 0.488 +0.078/-0.000<br>12.4 +2/0 | 0.724<br>18.4 | 0.488+0.118/-0.197<br>12.4+3/-0.5 |  |

#### NOTES:

- A. ALL DIMENSION ARE IN MILLIMETERS UNLESS OTHERWISE SPECIFIED
- B. DRAWING FILE NAME: MKT-M08A Rev 1.