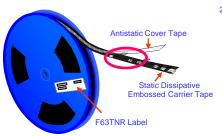

#### Packing Description:

SOIC 8L parts are shipped in tape. The carrier tape is made from a dissipative (carbon filled) polycarbonate resin. The cover tape is a multilayer film (Heat Activated Adhesive in nature) primarily composed of polyester film, adhesive layer, sealant, and anti-static sprayed agent. These reeled parts in standard option are shipped with 2500 units per 13" or 330cm diameter reel. The reels are dark blue or black in color and is made of polystyrene plastic (antistatic coated). This and some other options are further described in the Packing Information

### Reel Barcode Label Sample\_(F63TNR)

QTY2:

Packing Option

Qty per Reel/Tube/Bag

Max qty per inner Box

Out Box Dimension(mm)

Max qty per outer Box

Inner Box Dimension (mm)