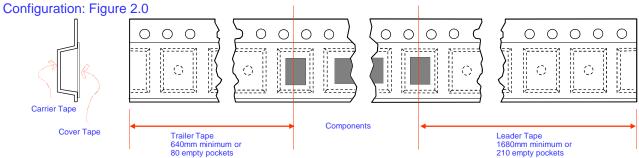

tatic coated). This and some other options are further described in the Packing Information

These full reels are individually barcode labeled and placed inside a standard intermediate box (illustrated in figure 1.0) made of recyclable corrugated brown paper. One box contains three reels maximum. And these boxes are placed inside a barcode labeled shipping box which comes in different sizes depending on the number of parts shipped.

### Reel Barcode Label Sample\_(F63TNR)



QTY2:

Packing Option

Qty per Reel/Tube/Bag

Max qty per inner Box

Out Box Dimension(mm)

Max qty per outer Box

Inner Box Dimension (mm)

Packing type



SPEC REV

Pb-free



FAIRCHILD SEMICONDUCTOR



BBX Label





Outer box(35,000cap)

## SOIC 8L Tape Leader and Trailer

Inner Box Barcode Label Sample\_(BOXTNR)



#### NOTES:

- A. ALL DIMENSION ARE IN MILLIMETERS UNLESS OTHERWISE SPECIFIED
- B. DRAWING FILE NAME: MKT-M08A Rev 1



Notes: A0, B0, and K0 dimensions are determined with respect to the EIA/Jedec RS-481 rotational and lateral movement requirements (see sketches A, B, and C).



| Dimensions are in inches and millimeters |             |              |              |                                     |               |             |                                  |               |                                   |  |
|------------------------------------------|-------------|--------------|--------------|-------------------------------------|---------------|-------------|----------------------------------|---------------|-----------------------------------|--|
| Tape Size