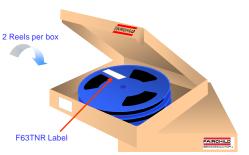

These full reels are individually barcode labeled and placed inside a standard intermediate box (illustrated in figure 1.0) made of recyclable corrugated brown paper. One box contains three reels maximum. And these boxes are placed inside a barcode labeled shipping box which comes in different sizes depending on the number of parts shipped.

### Reel Barcode Label Sample\_(F63TNR)

QTY2:

Packing Option

Qty per Reel/Tube/Bag

Max qty per inner Box

Out Box Dimension(mm)

Max qty per outer Box

Inner Box Dimension (mm)