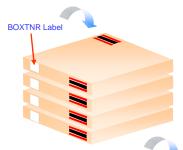

### SOIC 8L Packing Configuration: Figure 1.0



SOIC 8L Packing Informatio



| tion     |  |
|----------|--|
| Standard |  |
| TNR      |  |
| 2500     |  |
| 13" Dia  |  |
| 5X334X40 |  |
| 5000     |  |
| X360X300 |  |
| 35,000   |  |

Sta

355X

360X3



# 0 ○ Generation ○ ○ SOIC 8L Unit Orientation

### SOIC 8L Unit Orientation

#### Packing Description:

SOIC 8L parts are shipped in tape. The carrier tape is made from a dissipative (carbon filled) polycarbonate resin. The cover tape is a multilayer film (Heat Activated Adhesive in nature) primarily composed of polyester film, adhesive layer, sealant, and anti-static sprayed agent. These reeled parts in standard option are shipped with 2500 units per 13" or 330cm diameter reel. The reels are dark blue or black in color and is made of polystyrene plastic (antistatic coated). This and some other options are further described in the Packing Information

These full reels are individually barcode labeled and placed inside a standard intermediate box (illustrated in figure 1.0) made of recycl